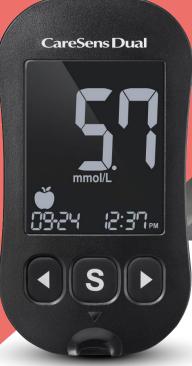

- · Reads both blood glucose and ketone test strips
- · Bluetooth connectivity
- Meets ISO 15197:20151
- · Downloads to Smartlog and Diasend/Glooko
- · Auto coding minimises errors · Easy to hold and grip
- · Stores 1,000 readings
- · Small sample size: 0.5 µl glucose/0.4 µl ketone
- · 5 second test time
- · Large, clear display
- · Strip ejection function

**Blood Glucose** Test Strips £9.95

SMARTLOG

1 Meter 2 Strips

Ketone Test Strips £9.95

Size 108 x 58 x 17 (mm) **Temperature** 5-45 °C

Relative humidity 10-90%

2015/02/10

Weight 72.6g (with batteries)