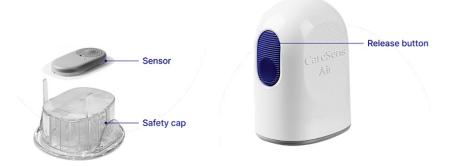

#### Easy to use - all-in-one system

- Pre-assembled all-in-one device for easy application
- 30 minute set up time and calibration only if needed
- 0.3mm thin sensing part for comfortable wear