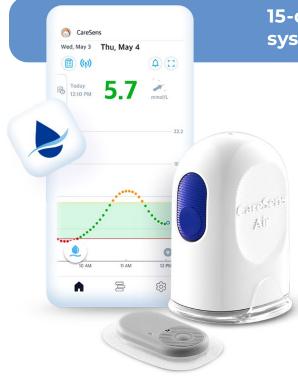

## CareSens Air - CGM

Continuous monitoring. Consistent value.

15-day real-time glucose monitoring system: simple, accurate and affordable.

### Reliable management – 15-day wear

- 15-day wear and no separate transmitter device required
- Mean absolute relative difference (MARD) of 8.7%
- Patient and Carer Apps displaying real-time glucose trends and statistics